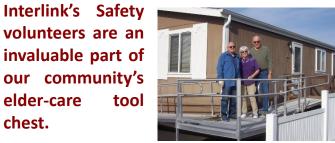

Make a Difference! 509-751-9143

replacement

of

wooden

elder-care

chest.

the construction

permanent

ramps,

to

Hours

Safety

2021 **Safety Stats** 

| Wooden<br>Ramps Built   |  |
|-------------------------|--|
| Aluminum<br>Ramps Built |  |
| Safety<br>Repair Jobs   |  |
| Volunteer               |  |

Skilled and unskilled laborers wanted!